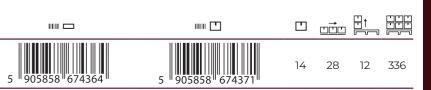

|      | Unit IIIIII<br>package        | Barcode<br>unit package           | IIIIII C Barcod<br>master           |       | Master →<br>case | Number of cartons |          | INumber of layers on a pallete |    | To<br>To<br>of | tal numb<br>cartons or | er<br>1 a pallete |
|------|-------------------------------|-----------------------------------|-------------------------------------|-------|------------------|-------------------|----------|--------------------------------|----|----------------|------------------------|-------------------|
| Page |                               |                                   |                                     |       |                  |                   |          |                                |    |                |                        |                   |
| 3    |                               | Easter B                          | unny - tin                          | 70 g  | 5 904358 566     | 308 5 S           | 904358   | 566315                         | 12 | 12             | 10                     | 120               |
| 4    |                               | Box of p                          | ralines                             | 120 g | 5 904358 569     | 446 5             | 904358   | 569453                         | 6  | 18             | 13                     | 234               |
| 5    | BSS<br>HADDY<br>HADDY<br>HE H | Milk cho                          | colate                              | 90 g  | 5 905858 674     | 364 5             | 905858   | 574371                         | 14 | 28             | 12                     | 336               |
| 6    |                               | Milk cho<br>with dra              |                                     | 95 g  | 5 "904358"560    | 696 5 g           | 04358    | 60702                          | 18 | 24             | 13                     | 312               |
| 7    |                               | Easter eg<br>headbar              | ggs with bunny<br>nd                | 100 g | 5 907443 605     | 951 5 9           | 007443 6 | 05968                          | 9  | 13             | 5                      | 65                |
| 8    |                               | Easter B                          | unny bucket                         | 120 g | 5 907443 606     | 323 5 g           | 007443 6 | 06330                          | 12 | 11             | 7                      | 77                |
| 9    |                               | Easter B                          | unny box                            | 88 g  | 5 904358 569     | 620 5             | 904358   | 569637                         | 6  | 14             | 7                      | 98                |
| 10   |                               | Milk cho<br>with haz<br>flavoured | ocolate eggs<br>zelnut<br>d filling | 150 g | 5 907443 6059    | 982 5 9           | 007443"6 | 07139                          | 12 | 16             | 10                     | 160               |