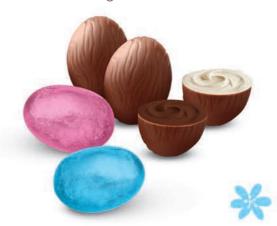

## Millano

Delicious milk chocolate Easter mini eggs with hazelnut flavoured filling

Delicious milk chocolate Easter mini eggs with milk filling and milk chocolate Easter mini eggs with hazelnut flavoured filling

Delicious milk chocolate Easter mini eggs with milk filling

| Milk chocolate eggs with hazelnut<br>flavoured filling             | 150 g | 5 "907443"605982" | 5 907443 607139 | 12 | 16 | 10 | 160 |
|--------------------------------------------------------------------|-------|-------------------|-----------------|----|----|----|-----|
| Chocolate eggs with milk filling<br>and hazelnut flavoured filling | 150 g | 5 907443 605999   | 5 907443 606002 | 12 | 16 | 10 | 160 |
| Milk chocolate eggs with milk filling                              | 150 g | 5 907443 605975   | 5 907443 607122 | 12 | 16 | 10 | 160 |