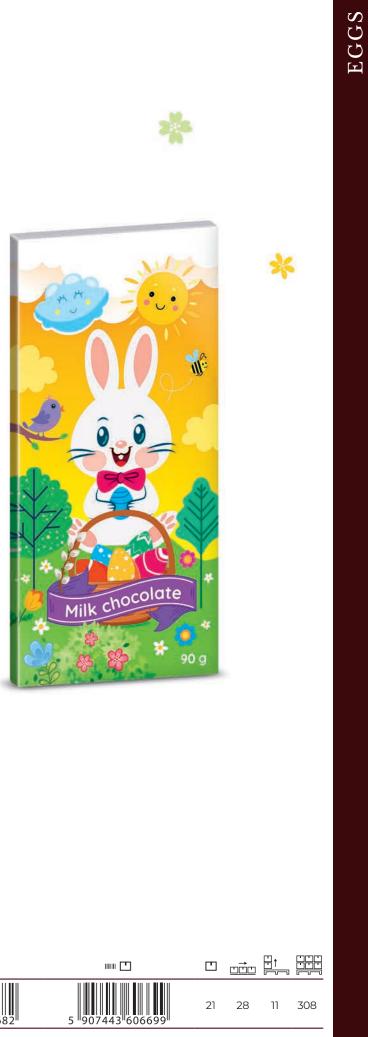

Delicious milk chocolate

90 g Milk chocolate

| Page |                                                                                                                 |                                                                            |                |                 |                               |    |    | ₽  |     |
|------|-----------------------------------------------------------------------------------------------------------------|----------------------------------------------------------------------------|----------------|-----------------|-------------------------------|----|----|----|-----|
| 10   | -                                                                                                               | Milk chocolate eggs with<br>milk filling and hazelnut<br>flavoured filling | 150 g          | 5 907443 605999 | 5 907443 <sup>11</sup> 606002 | 12 | 16 | 10 | 160 |
|      |                                                                                                                 | Milk chocolate eggs<br>with milk filling                                   | 150 g          | 5 907443 605975 | 5 907443 <sup>11</sup> 607122 | 12 | 16 | 10 | 160 |
| 11   | in the second | Sweet Obsession                                                            | 250 g          |                 | 5 904358 567121               | 11 | 32 | 8  | 256 |
|      |                                                                                                                 | Collection of bars                                                         | 250 g          | 5 904358 564601 | 5 904358 <sup>11</sup> 567138 | 20 | 12 | 7  | 84  |
| 12   |                                                                                                                 | Milk chocolate<br>4x15 g                                                   | 4<br>x<br>15 g | 5 907443 606606 | 5 907443 606613               | 20 | 24 | 13 | 312 |
| 13   |                                                                                                                 | Milk chocolate                                                             | 90 g           | 5 907443 606682 | 5 907443 <sup>11</sup> 606699 | 21 | 28 | 11 | 308 |
| 14   | All aster                                                                                                       | Happy Easter pralines                                                      | 100 g          | 5 902581 686503 | 5 902581 686510               | 12 | 15 | 7  | 105 |
|      |                                                                                                                 | Milk chocolate eggs<br>with crisps                                         | 500 g          | 5 907443 606385 | 5 907443 606415               | 10 | 16 | 5  | 80  |
| 15   |                                                                                                                 | Easter eggs XXL                                                            | 437 g          | 5 904358 566704 | 5 904358 566711               | 12 | 6  | 10 | 60  |
| -    |                                                                                                                 | Easter eggs                                                                | 450 g          | 5 901669 488763 | 5 901669 <sup>488930</sup>    | 12 | 6  | 10 | 60  |
| 16   |                                                                                                                 | Mini Easter eggs                                                           | 80 g           | 5 905858 674401 | 5 905858 674418               | 40 | 9  | 15 | 135 |
|      |                                                                                                                 |                                                                            |                |                 |                               |    |    |    |     |