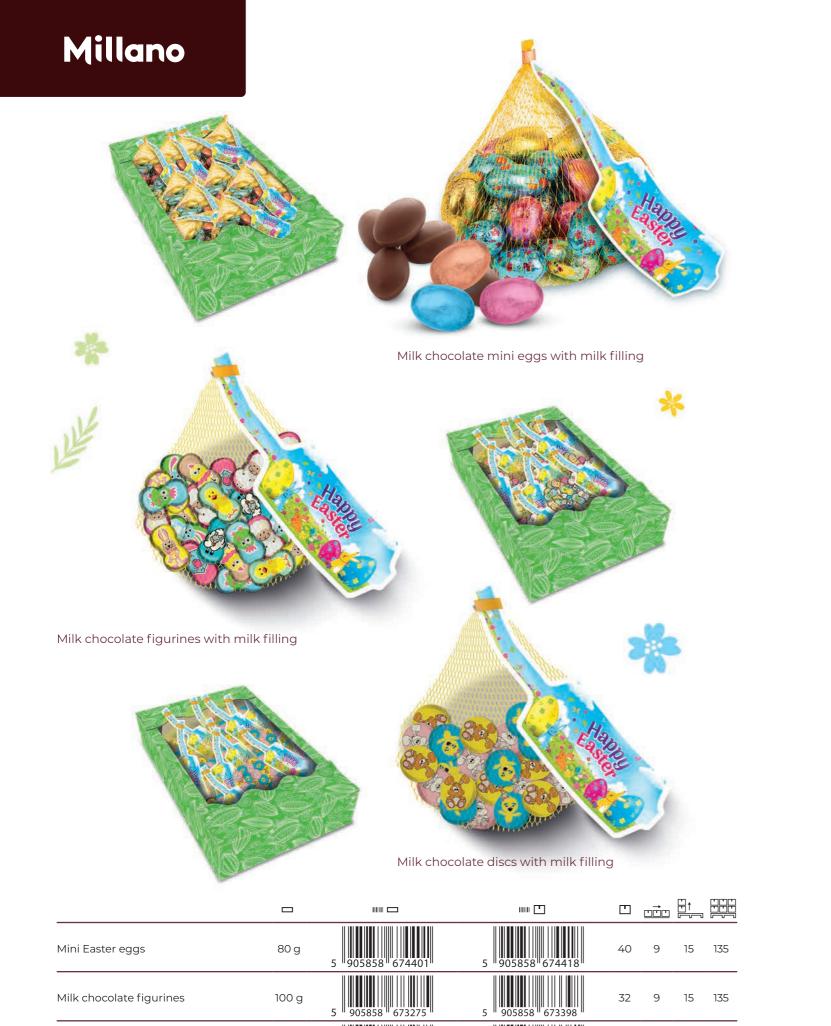

## Millano

Delicious milk chocolate Easter mini eggs with hazelnut flavoured filling

Delicious milk chocolate Easter mini eggs with milk filling and milk chocolate Easter mini eggs with hazelnut flavoured filling

Delicious milk chocolate Easter mini eggs with milk filling

| Milk chocolate eggs with hazelnut<br>flavoured filling             | 150 g | 5 "907443"605982" | 5 907443 607139 | 12 | 16 | 10 | 160 |
|--------------------------------------------------------------------|-------|-------------------|-----------------|----|----|----|-----|
| Chocolate eggs with milk filling<br>and hazelnut flavoured filling | 150 g | 5 907443 605999   | 5 907443 606002 | 12 | 16 | 10 | 160 |
| Milk chocolate eggs with milk filling                              | 150 g | 5 907443 605975   | 5 907443 607122 | 12 | 16 | 10 | 160 |

## Millano

Milk chocolate pralines

MIX: Milk chocolate eggs with flavoured fillings: vanilla, orange, chocolate with crisps, strawberry with crisps in a bag

Milk chocolate Easter eggs with peanut filling and caramel filling with pieces of peanuts

| $\mathbf{S}$  |  |
|---------------|--|
| U             |  |
| ΓI            |  |
| S             |  |
| I<br>5        |  |
| $\frac{1}{2}$ |  |
| L             |  |
|               |  |

| Page |                           |                               |        |                 |                               |    |    |    |     |
|------|---------------------------|-------------------------------|--------|-----------------|-------------------------------|----|----|----|-----|
| 16 - |                           | Milk chocolate figurines      | 100 g  | 5 905858 673275 | 5 905858 673398               | 32 | 9  | 15 | 135 |
| 0    |                           | Milk chocolate discs          | 100 g  | 5 905858 673268 | 5 905858 673381               | 32 | 9  | 15 | 135 |
| 17   |                           | Milk chocolate XXL eggs       | 184 g  | 5 904358 566728 | 5 904358 <sup>11</sup> 566735 | 12 | 19 | 7  | 133 |
| -    | AN A                      | Easter XXL eggs               | 4,3 kg | -               | 5 904358"566971               | -  | 9  | 15 | 135 |
|      | A State                   | Milk chocolate<br>Easter eggs | 2,8 kg | -               | 5 901669 484536               | -  | 9  | 15 | 135 |
| 18   |                           | Milk chocolate<br>Easter eggs | 4 kg   | -               | 5 904358 567268               | -  | 9  | 15 | 135 |
| -    | No.                       | Milk chocolate<br>Easter eggs | 8 kg   | -               | 5 901669 483102               | -  | 8  | 6  | 48  |
|      |                           | Super compound<br>Easter eggs | 2 kg   | -               | 5 905858 674463               | -  | 15 | 15 | 225 |
| 19   |                           | Super compound<br>Easter eggs | 4 kg   | -               | 5 905858 674470               | -  | 9  | 15 | 135 |
| -    | Contraction of the second | Super compound<br>Easter eggs | 9 kg   | -               | 5 905858 674487               | -  | 8  | 6  | 48  |