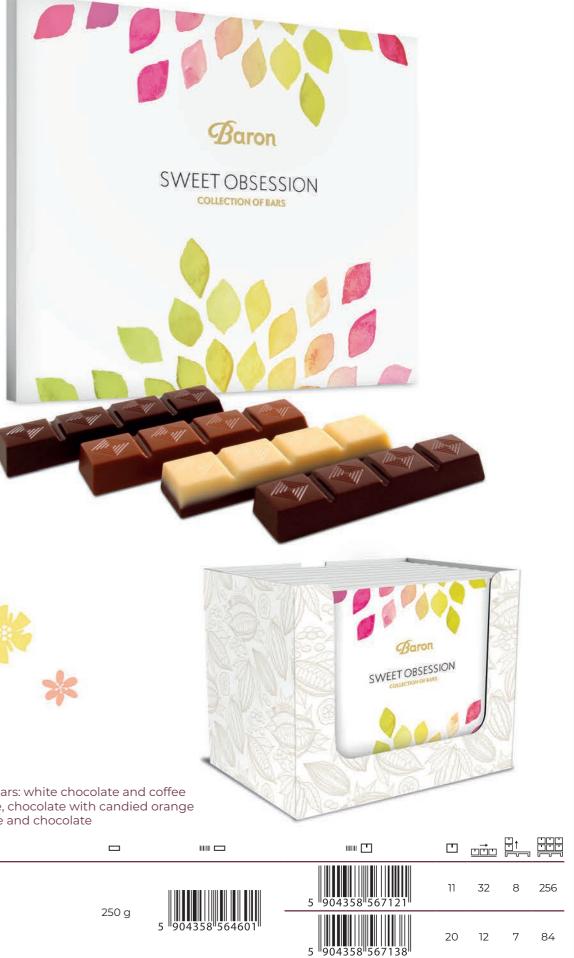

Collection of mini bars: white chocolate and coffee flavoured chocolate, chocolate with candied orange peel, milk chocolate and chocolate

Sweet Obsession Collection of bars

\*

Delicate milk chocolate melting in the mouth

| Page |                                                                                                                 |                                                                            |                |                 |                               |    |    | ₽  |     |
|------|-----------------------------------------------------------------------------------------------------------------|----------------------------------------------------------------------------|----------------|-----------------|-------------------------------|----|----|----|-----|
| 10   | -                                                                                                               | Milk chocolate eggs with<br>milk filling and hazelnut<br>flavoured filling | 150 g          | 5 907443 605999 | 5 907443 <sup>11</sup> 606002 | 12 | 16 | 10 | 160 |
|      |                                                                                                                 | Milk chocolate eggs<br>with milk filling                                   | 150 g          | 5 907443 605975 | 5 907443 <sup>11</sup> 607122 | 12 | 16 | 10 | 160 |
| 11   | in the second | Sweet Obsession                                                            | 250 g          |                 | 5 904358 567121               | 11 | 32 | 8  | 256 |
|      |                                                                                                                 | Collection of bars                                                         | 250 g          | 5 904358 564601 | 5 904358 <sup>11</sup> 567138 | 20 | 12 | 7  | 84  |
| 12   |                                                                                                                 | Milk chocolate<br>4x15 g                                                   | 4<br>x<br>15 g | 5 907443 606606 | 5 907443 606613               | 20 | 24 | 13 | 312 |
| 13   |                                                                                                                 | Milk chocolate                                                             | 90 g           | 5 907443 606682 | 5 907443 <sup>11</sup> 606699 | 21 | 28 | 11 | 308 |
| 14   | All aster                                                                                                       | Happy Easter pralines                                                      | 100 g          | 5 902581 686503 | 5 902581 686510               | 12 | 15 | 7  | 105 |
|      |                                                                                                                 | Milk chocolate eggs<br>with crisps                                         | 500 g          | 5 907443 606385 | 5 907443 606415               | 10 | 16 | 5  | 80  |
| 15   |                                                                                                                 | Easter eggs XXL                                                            | 437 g          | 5 904358 566704 | 5 904358 566711               | 12 | 6  | 10 | 60  |
| -    |                                                                                                                 | Easter eggs                                                                | 450 g          | 5 901669 488763 | 5 901669 <sup>488930</sup>    | 12 | 6  | 10 | 60  |
| 16   |                                                                                                                 | Mini Easter eggs                                                           | 80 g           | 5 905858 674401 | 5 905858 674418               | 40 | 9  | 15 | 135 |
|      |                                                                                                                 |                                                                            |                |                 |                               |    |    |    |     |