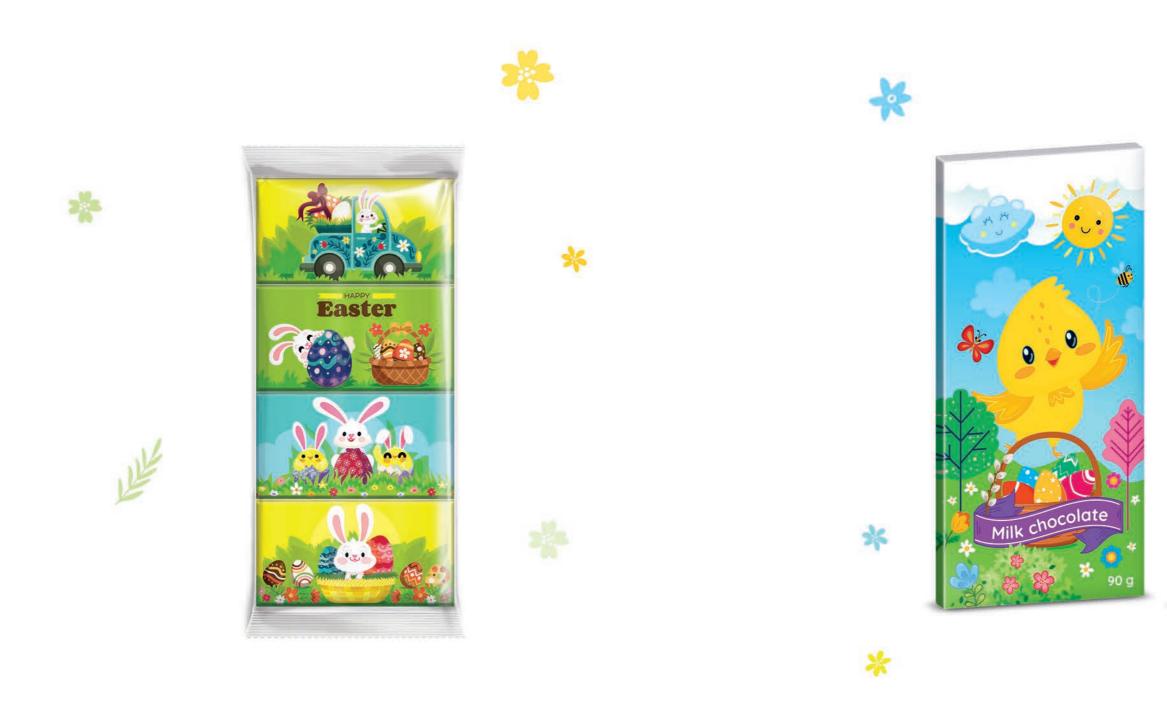

# HIPPITY, HOPPITY, EASTER'S ON ITS WAY!

ISTE

8 delicious mini bars made of milk chocolate with milk filling

Milk chocolate with Easter motives

Milk chocolate mini eggs with milk filling

Milk chocolate mini eggs with milk filling

|      | Unit IIIIII<br>package        | Barcode<br>unit package           | IIIIII C Barcod<br>master           |       | Master →<br>case | Number of cartons |          | INumber of layers on a pallete |    | To<br>To<br>of | tal numb<br>cartons or | er<br>1 a pallete |
|------|-------------------------------|-----------------------------------|-------------------------------------|-------|------------------|-------------------|----------|--------------------------------|----|----------------|------------------------|-------------------|
| Page |                               |                                   |                                     |       |                  |                   |          |                                |    |                |                        |                   |
| 3    |                               | Easter B                          | unny - tin                          | 70 g  | 5 904358 566     | 308 5 S           | 904358   | 566315                         | 12 | 12             | 10                     | 120               |
| 4    |                               | Box of p                          | ralines                             | 120 g | 5 904358 569     | 446 5             | 904358   | 569453                         | 6  | 18             | 13                     | 234               |
| 5    | BSS<br>HADDY<br>HADDY<br>HE H | Milk cho                          | colate                              | 90 g  | 5 905858 674     | 364 5             | 905858   | 574371                         | 14 | 28             | 12                     | 336               |
| 6    |                               | Milk cho<br>with dra              |                                     | 95 g  | 5 "904358"560    | 696 5 g           | 04358    | 60702                          | 18 | 24             | 13                     | 312               |
| 7    |                               | Easter eg<br>headbar              | ggs with bunny<br>nd                | 100 g | 5 907443 605     | 951 5 9           | 007443 6 | 05968                          | 9  | 13             | 5                      | 65                |
| 8    |                               | Easter B                          | unny bucket                         | 120 g | 5 907443 606     | 323 5 g           | 007443 6 | 06330                          | 12 | 11             | 7                      | 77                |
| 9    |                               | Easter B                          | unny box                            | 88 g  | 5 904358 569     | 620 5             | 904358   | 569637                         | 6  | 14             | 7                      | 98                |
| 10   |                               | Milk cho<br>with haz<br>flavoured | ocolate eggs<br>zelnut<br>d filling | 150 g | 5 907443 6059    | 982 5 9           | 007443"6 | 07139                          | 12 | 16             | 10                     | 160               |