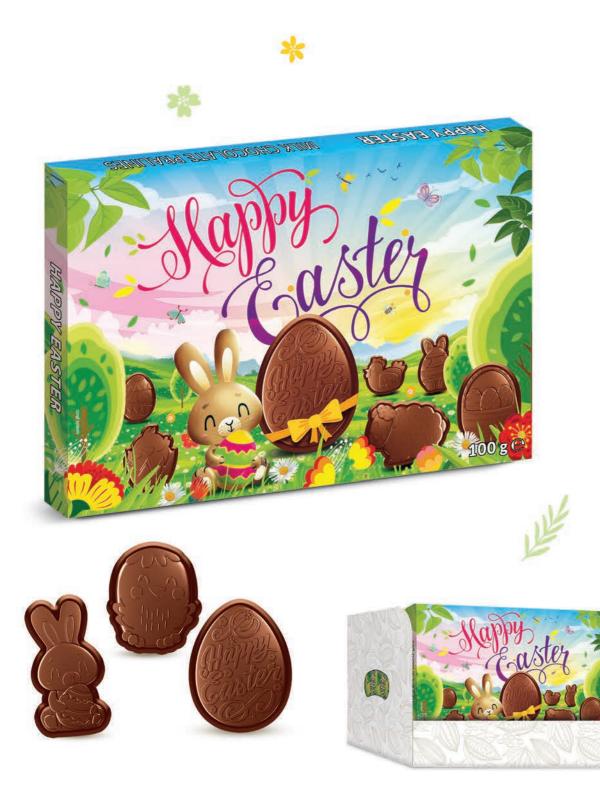

| Page |                                                                                                                 |                                                                            |                |                 |                               |    |    | ₽  |     |
|------|-----------------------------------------------------------------------------------------------------------------|----------------------------------------------------------------------------|----------------|-----------------|-------------------------------|----|----|----|-----|
| 10   | -                                                                                                               | Milk chocolate eggs with<br>milk filling and hazelnut<br>flavoured filling | 150 g          | 5 907443 605999 | 5 907443 <sup>11</sup> 606002 | 12 | 16 | 10 | 160 |
|      |                                                                                                                 | Milk chocolate eggs<br>with milk filling                                   | 150 g          | 5 907443 605975 | 5 907443 <sup>11</sup> 607122 | 12 | 16 | 10 | 160 |
| 11   | in the second | Sweet Obsession                                                            | 250 g          |                 | 5 904358 567121               | 11 | 32 | 8  | 256 |
|      |                                                                                                                 | Collection of bars                                                         | 250 g          | 5 904358 564601 | 5 904358 <sup>11</sup> 567138 | 20 | 12 | 7  | 84  |
| 12   |                                                                                                                 | Milk chocolate<br>4x15 g                                                   | 4<br>x<br>15 g | 5 907443 606606 | 5 907443 606613               | 20 | 24 | 13 | 312 |
| 13   |                                                                                                                 | Milk chocolate                                                             | 90 g           | 5 907443 606682 | 5 907443 <sup>11</sup> 606699 | 21 | 28 | 11 | 308 |
| 14   | All aster                                                                                                       | Happy Easter pralines                                                      | 100 g          | 5 902581 686503 | 5 902581 686510               | 12 | 15 | 7  | 105 |
|      |                                                                                                                 | Milk chocolate eggs<br>with crisps                                         | 500 g          | 5 907443 606385 | 5 907443 606415               | 10 | 16 | 5  | 80  |
| 15   |                                                                                                                 | Easter eggs XXL                                                            | 437 g          | 5 904358 566704 | 5 904358 566711               | 12 | 6  | 10 | 60  |
| -    |                                                                                                                 | Easter eggs                                                                | 450 g          | 5 901669 488763 | 5 901669 <sup>488930</sup>    | 12 | 6  | 10 | 60  |
| 16   |                                                                                                                 | Mini Easter eggs                                                           | 80 g           | 5 905858 674401 | 5 905858 674418               | 40 | 9  | 15 | 135 |
|      |                                                                                                                 |                                                                            |                |                 |                               |    |    |    |     |