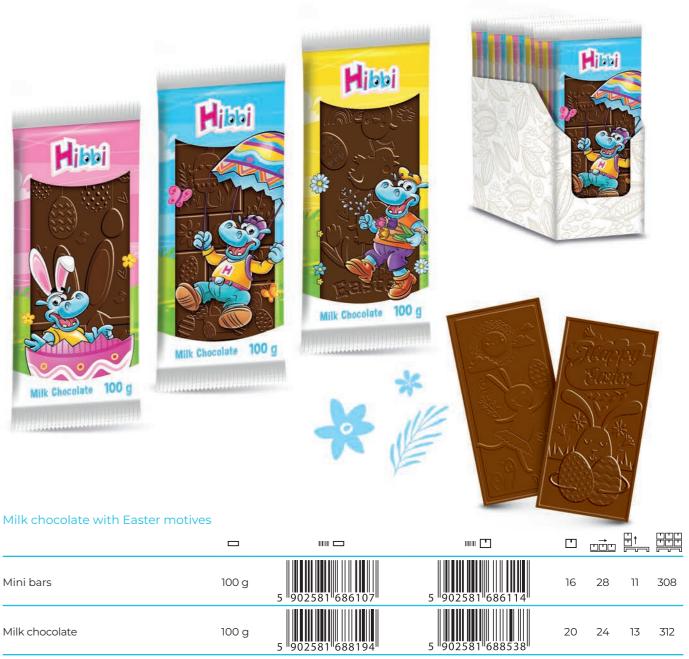

# HIPPITY, HOPPITY, EASTER'S ON ITS WAY!

ISTE

8 delicious mini bars made of milk chocolate with milk filling

Milk chocolate with Easter motives

Milk chocolate mini eggs with milk filling

Milk chocolate mini eggs with milk filling

|      | Unit IIIIII<br>package        | Barcode<br>unit package           | IIIIII C Barcod<br>master           |       | Master →<br>case | Number of cartons |          | INumber of layers on a pallete |    | To<br>To<br>of | tal numb<br>cartons or | er<br>1 a pallete |
|------|-------------------------------|-----------------------------------|-------------------------------------|-------|------------------|-------------------|----------|--------------------------------|----|----------------|------------------------|-------------------|
| Page |                               |                                   |                                     |       |                  |                   |          |                                |    |                |                        |                   |
| 3    |                               | Easter B                          | unny - tin                          | 70 g  | 5 904358 566     | 308 5 S           | 904358   | 566315                         | 12 | 12             | 10                     | 120               |
| 4    |                               | Box of p                          | ralines                             | 120 g | 5 904358 569     | 446 5             | 904358   | 569453                         | 6  | 18             | 13                     | 234               |
| 5    | BSS<br>HADDY<br>HADDY<br>HE H | Milk cho                          | colate                              | 90 g  | 5 905858 674     | 364 5             | 905858   | 574371                         | 14 | 28             | 12                     | 336               |
| 6    |                               | Milk cho<br>with dra              |                                     | 95 g  | 5 "904358"560    | 696 5 g           | 04358    | 60702                          | 18 | 24             | 13                     | 312               |
| 7    |                               | Easter eg<br>headbar              | ggs with bunny<br>nd                | 100 g | 5 907443 605     | 951 5 9           | 007443 6 | 05968                          | 9  | 13             | 5                      | 65                |
| 8    |                               | Easter B                          | unny bucket                         | 120 g | 5 907443 606     | 323 5 g           | 007443 6 | 06330                          | 12 | 11             | 7                      | 77                |
| 9    |                               | Easter B                          | unny box                            | 88 g  | 5 904358 569     | 620 5             | 904358   | 569637                         | 6  | 14             | 7                      | 98                |
| 10   |                               | Milk cho<br>with haz<br>flavoured | ocolate eggs<br>zelnut<br>d filling | 150 g | 5 907443 6059    | 982 5 9           | 007443"6 | 07139                          | 12 | 16             | 10                     | 160               |

| Page |                                                                                                                 |                                                                            |                |                 |                               |    |    | ₽  |     |
|------|-----------------------------------------------------------------------------------------------------------------|----------------------------------------------------------------------------|----------------|-----------------|-------------------------------|----|----|----|-----|
| 10   | -                                                                                                               | Milk chocolate eggs with<br>milk filling and hazelnut<br>flavoured filling | 150 g          | 5 907443 605999 | 5 907443 <sup>11</sup> 606002 | 12 | 16 | 10 | 160 |
|      |                                                                                                                 | Milk chocolate eggs<br>with milk filling                                   | 150 g          | 5 907443 605975 | 5 907443 <sup>11</sup> 607122 | 12 | 16 | 10 | 160 |
| 11   | in the second | Sweet Obsession                                                            | 250 g          |                 | 5 904358 567121               | 11 | 32 | 8  | 256 |
|      |                                                                                                                 | Collection of bars                                                         | 250 g          | 5 904358 564601 | 5 904358 <sup>11</sup> 567138 | 20 | 12 | 7  | 84  |
| 12   |                                                                                                                 | Milk chocolate<br>4x15 g                                                   | 4<br>x<br>15 g | 5 907443 606606 | 5 907443 606613               | 20 | 24 | 13 | 312 |
| 13   |                                                                                                                 | Milk chocolate                                                             | 90 g           | 5 907443 606682 | 5 907443 <sup>11</sup> 606699 | 21 | 28 | 11 | 308 |
| 14   | All aster                                                                                                       | Happy Easter pralines                                                      | 100 g          | 5 902581 686503 | 5 902581 686510               | 12 | 15 | 7  | 105 |
|      |                                                                                                                 | Milk chocolate eggs<br>with crisps                                         | 500 g          | 5 907443 606385 | 5 907443 606415               | 10 | 16 | 5  | 80  |
| 15   |                                                                                                                 | Easter eggs XXL                                                            | 437 g          | 5 904358 566704 | 5 904358 566711               | 12 | 6  | 10 | 60  |
| -    |                                                                                                                 | Easter eggs                                                                | 450 g          | 5 901669 488763 | 5 901669 <sup>488930</sup>    | 12 | 6  | 10 | 60  |
| 16   |                                                                                                                 | Mini Easter eggs                                                           | 80 g           | 5 905858 674401 | 5 905858 674418               | 40 | 9  | 15 | 135 |
|      |                                                                                                                 |                                                                            |                |                 |                               |    |    |    |     |