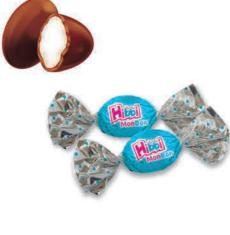

| Page |     |                                    |                    |                         |                                                        | □ <sub>nīn</sub> |        |
|------|-----|------------------------------------|--------------------|-------------------------|--------------------------------------------------------|------------------|--------|
| 21   |     | Makarena<br>Fruit jelly            | 200 g              | 5 900847 000698         | 5 <sup>900847<sup>1</sup>006126<sup>1</sup></sup>      | 12 17            | 6 102  |
| 22   |     | Easter figurines                   | 30 g               | 5907 <sup>11</sup> 8937 | 5 900847 <sup>11</sup> 005938 <sup>11</sup>            | 42 21            | 16 336 |
| 23   | -   | Super Mleczko (vanilla)            | 190 g              | 5 903228 101083         | 5 903228 101090                                        | 11 17            | 9 153  |
|      | Him | Mini bars                          | 100 g              | 5 902581 686107         | 5 <sup>1</sup> 902581 <sup>1</sup> 686114 <sup>1</sup> | 16 28            | 11 308 |
| 25   |     | Milk chocolate                     | 100 g              | 5 902581 688194         | 5 902581 688538                                        | 20 24            | 13 312 |
|      |     | Mon Bon - milk chocolat<br>eggs    | <sup>e</sup> 130 g | 5 901669 488664         | 5 901669 488671                                        | 18 8             | 9 72   |
| 26   |     | Mon Bon - milk chocolate<br>eggs   | 1 kg               | -                       | 5 907443 602387                                        | - 15             | 15 225 |
|      |     | Milk chocolate Easter<br>figurines | 120 g              | 5 907443 606453         | 5 907443 606460                                        | 24 12            | 10 120 |
| 27   |     | Mon Bon - milk chocolat<br>eggs    | e 110 g            | 5 902581 688668         | 5 902581 688675                                        | 12 19            | 7 133  |