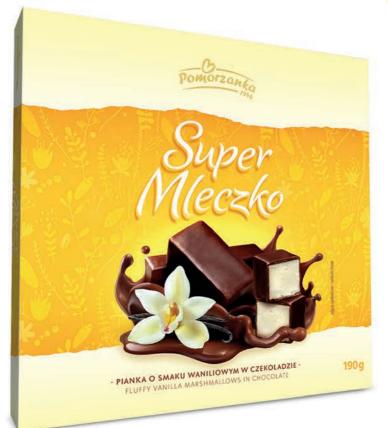

#### Toffee flavoured figurines covered with chocolate

Fluffy vanilla marshmallow in chocolate

MAY YOUR EASTER BASKET BE FILLED WITH JOY, HAPPINESS, AND SOMETHING SWEET.