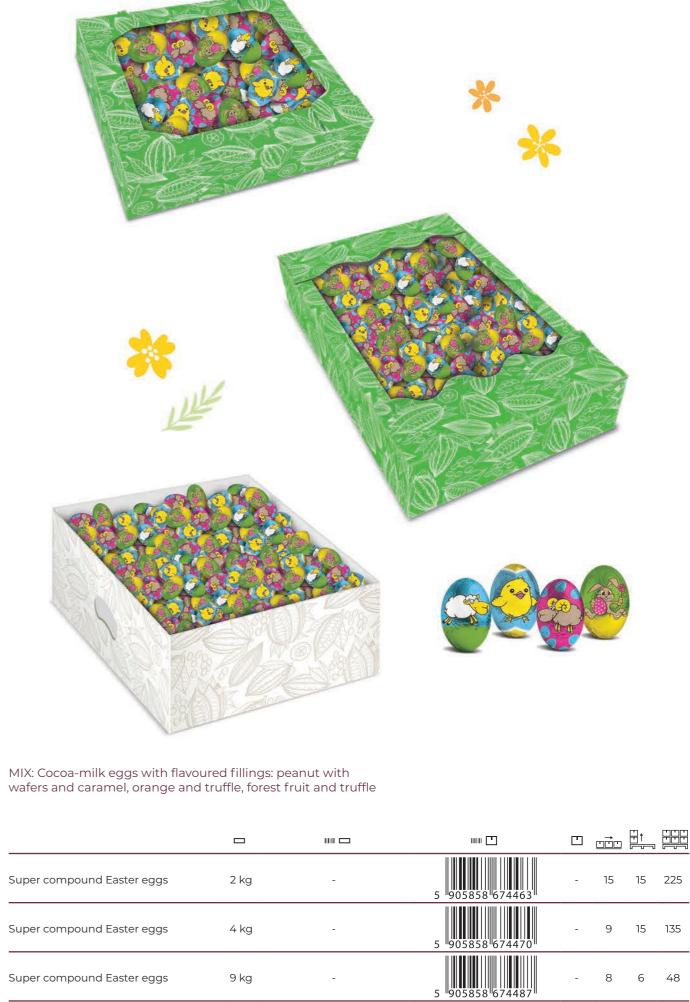

| Super compound Easter eggs | 2 kg | _ |
|----------------------------|------|---|
| Super compound Easter eggs | 4 kg | _ |
| Super compound Easter eggs | 9 kg | - |