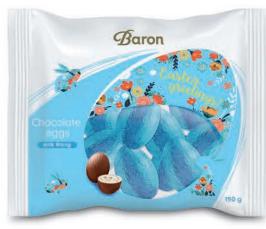

## Millano

Delicious milk chocolate Easter mini eggs with hazelnut flavoured filling

Delicious milk chocolate Easter mini eggs with milk filling and milk chocolate Easter mini eggs with hazelnut flavoured filling

Delicious milk chocolate Easter mini eggs with milk filling

| Milk chocolate eggs with hazelnut<br>flavoured filling             | 150 g | 5 "907443"605982" | 5 907443 607139 | 12 | 16 | 10 | 160 |
|--------------------------------------------------------------------|-------|-------------------|-----------------|----|----|----|-----|
| Chocolate eggs with milk filling<br>and hazelnut flavoured filling | 150 g | 5 907443 605999   | 5 907443 606002 | 12 | 16 | 10 | 160 |
| Milk chocolate eggs with milk filling                              | 150 g | 5 907443 605975   | 5 907443 607122 | 12 | 16 | 10 | 160 |