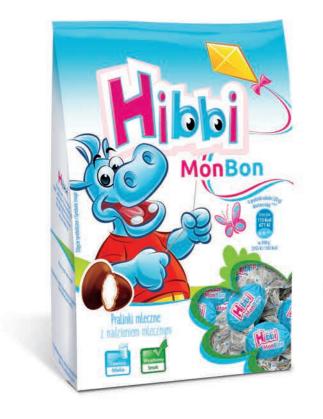

| Page |     |                                    |                    |                         |                                                        | □ <sub>nīn</sub> |        |
|------|-----|------------------------------------|--------------------|-------------------------|--------------------------------------------------------|------------------|--------|
| 21   |     | Makarena<br>Fruit jelly            | 200 g              | 5 900847 000698         | 5 <sup>900847<sup>1</sup>006126<sup>1</sup></sup>      | 12 17            | 6 102  |
| 22   |     | Easter figurines                   | 30 g               | 5907 <sup>11</sup> 8937 | 5 900847 <sup>11</sup> 005938 <sup>11</sup>            | 42 21            | 16 336 |
| 23   | -   | Super Mleczko (vanilla)            | 190 g              | 5 903228 101083         | 5 903228 101090                                        | 11 17            | 9 153  |
|      | Him | Mini bars                          | 100 g              | 5 902581 686107         | 5 <sup>1</sup> 902581 <sup>1</sup> 686114 <sup>1</sup> | 16 28            | 11 308 |
| 25   |     | Milk chocolate                     | 100 g              | 5 902581 688194         | 5 902581 688538                                        | 20 24            | 13 312 |
|      |     | Mon Bon - milk chocolat<br>eggs    | <sup>e</sup> 130 g | 5 901669 488664         | 5 901669 488671                                        | 18 8             | 9 72   |
| 26   |     | Mon Bon - milk chocolate<br>eggs   | 1 kg               | -                       | 5 907443 602387                                        | - 15             | 15 225 |
|      |     | Milk chocolate Easter<br>figurines | 120 g              | 5 907443 606453         | 5 907443 606460                                        | 24 12            | 10 120 |
| 27   |     | Mon Bon - milk chocolat<br>eggs    | e 110 g            | 5 902581 688668         | 5 902581 688675                                        | 12 19            | 7 133  |