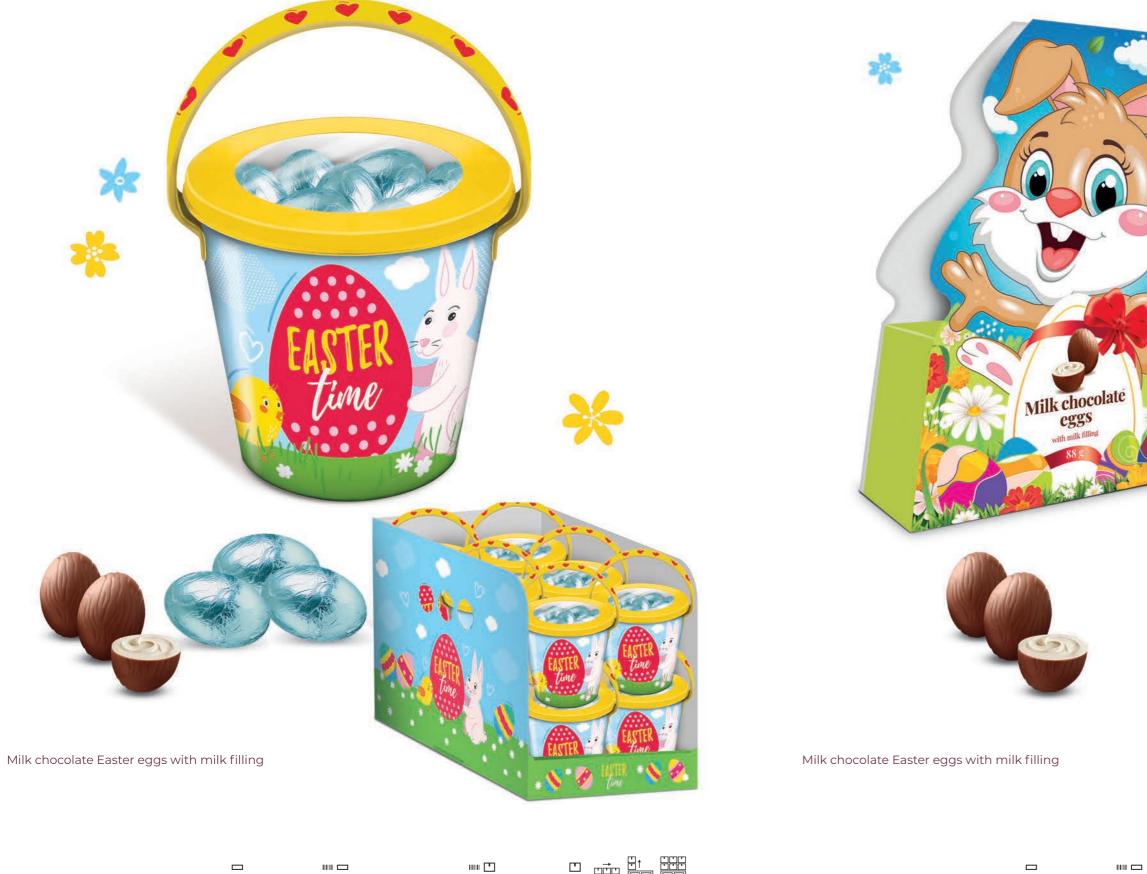

## Millano

Milk chocolate pralines

MIX: Milk chocolate eggs with flavoured fillings: vanilla, orange, chocolate with crisps, strawberry with crisps in a bag

Milk chocolate Easter eggs with peanut filling and caramel filling with pieces of peanuts