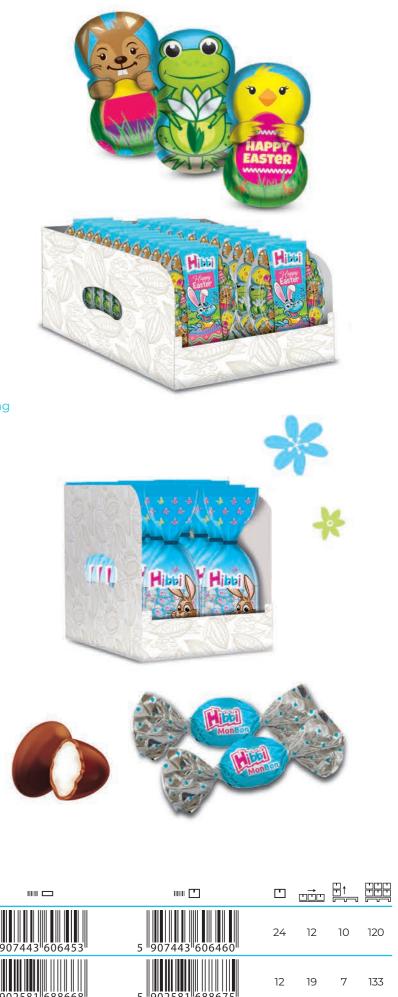

# HIPPITY, HOPPITY, EASTER'S ON ITS WAY!

ISTE

8 delicious mini bars made of milk chocolate with milk filling

Milk chocolate with Easter motives

Milk chocolate mini eggs with milk filling

Milk chocolate mini eggs with milk filling

|      | Unit IIIIII<br>package        | Barcode<br>unit package           | IIIIII C Barcod<br>master           |       | Master →<br>case | Number of cartons |          | INumber of layers on a pallete |    | To<br>To<br>of | tal numb<br>cartons or | er<br>1 a pallete |
|------|-------------------------------|-----------------------------------|-------------------------------------|-------|------------------|-------------------|----------|--------------------------------|----|----------------|------------------------|-------------------|
| Page |                               |                                   |                                     |       |                  |                   |          |                                |    |                |                        |                   |
| 3    |                               | Easter B                          | unny - tin                          | 70 g  | 5 904358 566     | 308 5 S           | 904358   | 566315                         | 12 | 12             | 10                     | 120               |
| 4    |                               | Box of p                          | ralines                             | 120 g | 5 904358 569     | 446 5             | 904358   | 569453                         | 6  | 18             | 13                     | 234               |
| 5    | BSS<br>HADDY<br>HADDY<br>HE H | Milk cho                          | colate                              | 90 g  | 5 905858 674     | 364 5             | 905858   | 574371                         | 14 | 28             | 12                     | 336               |
| 6    |                               | Milk cho<br>with dra              |                                     | 95 g  | 5 "904358"560    | 696 5 g           | 04358    | 60702                          | 18 | 24             | 13                     | 312               |
| 7    |                               | Easter eg<br>headbar              | ggs with bunny<br>nd                | 100 g | 5 907443 605     | 951 5 9           | 007443 6 | 05968                          | 9  | 13             | 5                      | 65                |
| 8    |                               | Easter B                          | unny bucket                         | 120 g | 5 907443 606     | 323 5 g           | 007443 6 | 06330                          | 12 | 11             | 7                      | 77                |
| 9    |                               | Easter B                          | unny box                            | 88 g  | 5 904358 569     | 620 5             | 904358   | 569637                         | 6  | 14             | 7                      | 98                |
| 10   |                               | Milk cho<br>with haz<br>flavoured | ocolate eggs<br>zelnut<br>d filling | 150 g | 5 907443 6059    | 982 5 9           | 007443"6 | 07139                          | 12 | 16             | 10                     | 160               |

| Page |                                                                                                                 |                                                                            |                |                 |                               |    |    | ₽  |     |
|------|-----------------------------------------------------------------------------------------------------------------|----------------------------------------------------------------------------|----------------|-----------------|-------------------------------|----|----|----|-----|
| 10   | -                                                                                                               | Milk chocolate eggs with<br>milk filling and hazelnut<br>flavoured filling | 150 g          | 5 907443 605999 | 5 907443 <sup>11</sup> 606002 | 12 | 16 | 10 | 160 |
|      |                                                                                                                 | Milk chocolate eggs<br>with milk filling                                   | 150 g          | 5 907443 605975 | 5 907443 <sup>11</sup> 607122 | 12 | 16 | 10 | 160 |
| 11   | in the second | Sweet Obsession                                                            | 250 g          |                 | 5 904358 567121               | 11 | 32 | 8  | 256 |
|      |                                                                                                                 | Collection of bars                                                         | 250 g          | 5 904358 564601 | 5 904358 <sup>11</sup> 567138 | 20 | 12 | 7  | 84  |
| 12   |                                                                                                                 | Milk chocolate<br>4x15 g                                                   | 4<br>x<br>15 g | 5 907443 606606 | 5 907443 606613               | 20 | 24 | 13 | 312 |
| 13   |                                                                                                                 | Milk chocolate                                                             | 90 g           | 5 907443 606682 | 5 907443 <sup>11</sup> 606699 | 21 | 28 | 11 | 308 |
| 14   | All aster                                                                                                       | Happy Easter pralines                                                      | 100 g          | 5 902581 686503 | 5 902581 686510               | 12 | 15 | 7  | 105 |
|      |                                                                                                                 | Milk chocolate eggs<br>with crisps                                         | 500 g          | 5 907443 606385 | 5 907443 606415               | 10 | 16 | 5  | 80  |
| 15   |                                                                                                                 | Easter eggs XXL                                                            | 437 g          | 5 904358 566704 | 5 904358 566711               | 12 | 6  | 10 | 60  |
| -    |                                                                                                                 | Easter eggs                                                                | 450 g          | 5 901669 488763 | 5 901669 <sup>488930</sup>    | 12 | 6  | 10 | 60  |
| 16   |                                                                                                                 | Mini Easter eggs                                                           | 80 g           | 5 905858 674401 | 5 905858 674418               | 40 | 9  | 15 | 135 |
|      |                                                                                                                 |                                                                            |                |                 |                               |    |    |    |     |

| $\mathbf{S}$  |  |
|---------------|--|
| U             |  |
| ΓI            |  |
| S             |  |
| I<br>5        |  |
| $\frac{1}{2}$ |  |
| L             |  |
|               |  |

| Page |                           |                               |        |                 |                               |    |    |    |     |
|------|---------------------------|-------------------------------|--------|-----------------|-------------------------------|----|----|----|-----|
| 16 - |                           | Milk chocolate figurines      | 100 g  | 5 905858 673275 | 5 905858 673398               | 32 | 9  | 15 | 135 |
| 0    |                           | Milk chocolate discs          | 100 g  | 5 905858 673268 | 5 905858 673381               | 32 | 9  | 15 | 135 |
| 17   |                           | Milk chocolate XXL eggs       | 184 g  | 5 904358 566728 | 5 904358 <sup>11</sup> 566735 | 12 | 19 | 7  | 133 |
| -    | AN A                      | Easter XXL eggs               | 4,3 kg | -               | 5 904358"566971               | -  | 9  | 15 | 135 |
|      | A State                   | Milk chocolate<br>Easter eggs | 2,8 kg | -               | 5 901669 484536               | -  | 9  | 15 | 135 |
| 18   |                           | Milk chocolate<br>Easter eggs | 4 kg   | -               | 5 904358 567268               | -  | 9  | 15 | 135 |
| -    | No.                       | Milk chocolate<br>Easter eggs | 8 kg   | -               | 5 901669 483102               | -  | 8  | 6  | 48  |
|      |                           | Super compound<br>Easter eggs | 2 kg   | -               | 5 905858 674463               | -  | 15 | 15 | 225 |
| 19   |                           | Super compound<br>Easter eggs | 4 kg   | -               | 5 905858 674470               | -  | 9  | 15 | 135 |
| -    | Contraction of the second | Super compound<br>Easter eggs | 9 kg   | -               | 5 905858 674487               | -  | 8  | 6  | 48  |

| Page |     |                                    |                    |                         |                                                        | □ <sub>nīn</sub> |        |
|------|-----|------------------------------------|--------------------|-------------------------|--------------------------------------------------------|------------------|--------|
| 21   |     | Makarena<br>Fruit jelly            | 200 g              | 5 900847 000698         | 5 <sup>900847<sup>1</sup>006126<sup>1</sup></sup>      | 12 17            | 6 102  |
| 22   |     | Easter figurines                   | 30 g               | 5907 <sup>11</sup> 8937 | 5 900847 <sup>11</sup> 005938 <sup>11</sup>            | 42 21            | 16 336 |
| 23   | -   | Super Mleczko (vanilla)            | 190 g              | 5 903228 101083         | 5 903228 101090                                        | 11 17            | 9 153  |
|      | Him | Mini bars                          | 100 g              | 5 902581 686107         | 5 <sup>1</sup> 902581 <sup>1</sup> 686114 <sup>1</sup> | 16 28            | 11 308 |
| 25   |     | Milk chocolate                     | 100 g              | 5 902581 688194         | 5 902581 688538                                        | 20 24            | 13 312 |
|      |     | Mon Bon - milk chocolat<br>eggs    | <sup>e</sup> 130 g | 5 901669 488664         | 5 901669 488671                                        | 18 8             | 9 72   |
| 26   |     | Mon Bon - milk chocolate<br>eggs   | 1 kg               | -                       | 5 907443 602387                                        | - 15             | 15 225 |
|      |     | Milk chocolate Easter<br>figurines | 120 g              | 5 907443 606453         | 5 907443 606460                                        | 24 12            | 10 120 |
| 27   |     | Mon Bon - milk chocolat<br>eggs    | e 110 g            | 5 902581 688668         | 5 902581 688675                                        | 12 19            | 7 133  |