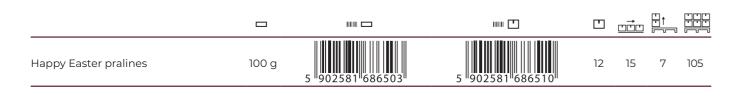

| Page |                                                                                                                 |                                                                            |                |                 |                               |    |    | ₽  |     |
|------|-----------------------------------------------------------------------------------------------------------------|----------------------------------------------------------------------------|----------------|-----------------|-------------------------------|----|----|----|-----|
| 10   | -                                                                                                               | Milk chocolate eggs with<br>milk filling and hazelnut<br>flavoured filling | 150 g          | 5 907443 605999 | 5 907443 <sup>11</sup> 606002 | 12 | 16 | 10 | 160 |
|      |                                                                                                                 | Milk chocolate eggs<br>with milk filling                                   | 150 g          | 5 907443 605975 | 5 907443 <sup>11</sup> 607122 | 12 | 16 | 10 | 160 |
| 11   | in the second | Sweet Obsession                                                            | 250 g          |                 | 5 904358 567121               | 11 | 32 | 8  | 256 |
|      |                                                                                                                 | Collection of bars                                                         | 250 g          | 5 904358 564601 | 5 904358 <sup>11</sup> 567138 | 20 | 12 | 7  | 84  |
| 12   |                                                                                                                 | Milk chocolate<br>4x15 g                                                   | 4<br>x<br>15 g | 5 907443 606606 | 5 907443 606613               | 20 | 24 | 13 | 312 |
| 13   |                                                                                                                 | Milk chocolate                                                             | 90 g           | 5 907443 606682 | 5 907443 <sup>11</sup> 606699 | 21 | 28 | 11 | 308 |
| 14   | All aster                                                                                                       | Happy Easter pralines                                                      | 100 g          | 5 902581 686503 | 5 902581 686510               | 12 | 15 | 7  | 105 |
|      |                                                                                                                 | Milk chocolate eggs<br>with crisps                                         | 500 g          | 5 907443 606385 | 5 907443 606415               | 10 | 16 | 5  | 80  |
| 15   |                                                                                                                 | Easter eggs XXL                                                            | 437 g          | 5 904358 566704 | 5 904358 566711               | 12 | 6  | 10 | 60  |
| -    |                                                                                                                 | Easter eggs                                                                | 450 g          | 5 901669 488763 | 5 901669 <sup>488930</sup>    | 12 | 6  | 10 | 60  |
| 16   |                                                                                                                 | Mini Easter eggs                                                           | 80 g           | 5 905858 674401 | 5 905858 674418               | 40 | 9  | 15 | 135 |
|      |                                                                                                                 |                                                                            |                |                 |                               |    |    |    |     |