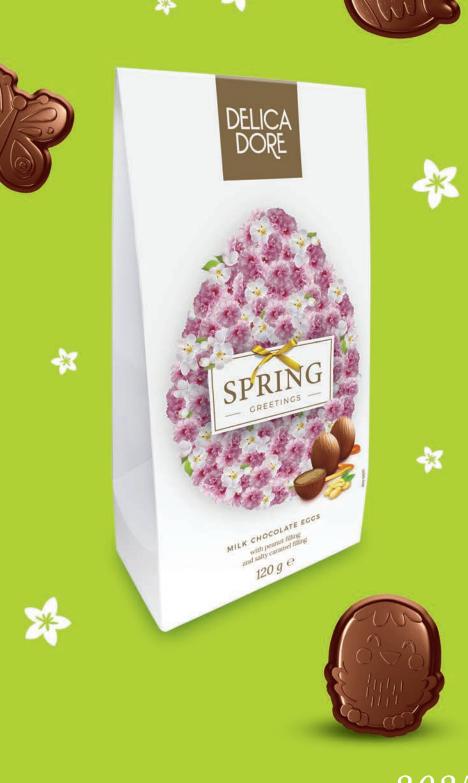

Milk chocolate 90 g

5 907443 605951 100 g Easter eggs with bunny headband

Easter Bunny box 88 g

5 904358 569637

9

6 14 7 98

EGGS

|      | Unit IIIIII<br>package        | Barcode<br>unit package           | IIIIII C Barcod<br>master           |       | Master →<br>case | Number of cartons |          | INumber of layers on a pallete |    | To<br>To<br>of | tal numb<br>cartons or | er<br>1 a pallete |
|------|-------------------------------|-----------------------------------|-------------------------------------|-------|------------------|-------------------|----------|--------------------------------|----|----------------|------------------------|-------------------|
| Page |                               |                                   |                                     |       |                  |                   |          |                                |    |                |                        |                   |
| 3    |                               | Easter B                          | unny - tin                          | 70 g  | 5 904358 566     | 308 5 S           | 904358   | 566315                         | 12 | 12             | 10                     | 120               |
| 4    |                               | Box of p                          | ralines                             | 120 g | 5 904358 569     | 446 5             | 904358   | 569453                         | 6  | 18             | 13                     | 234               |
| 5    | BSS<br>HADDY<br>HADDY<br>HE H | Milk cho                          | colate                              | 90 g  | 5 905858 674     | 364 5             | 905858   | 574371                         | 14 | 28             | 12                     | 336               |
| 6    |                               | Milk cho<br>with dra              |                                     | 95 g  | 5 "904358"560    | 696 5 g           | 04358    | 60702                          | 18 | 24             | 13                     | 312               |
| 7    |                               | Easter eg<br>headbar              | ggs with bunny<br>nd                | 100 g | 5 907443 605     | 951 5 9           | 007443 6 | 05968                          | 9  | 13             | 5                      | 65                |
| 8    |                               | Easter B                          | unny bucket                         | 120 g | 5 907443 606     | 323 5 g           | 007443 6 | 06330                          | 12 | 11             | 7                      | 77                |
| 9    |                               | Easter B                          | unny box                            | 88 g  | 5 904358 569     | 620 5             | 904358   | 569637                         | 6  | 14             | 7                      | 98                |
| 10   |                               | Milk cho<br>with haz<br>flavoured | ocolate eggs<br>zelnut<br>d filling | 150 g | 5 907443 6059    | 982 5 9           | 007443"6 | 07139                          | 12 | 16             | 10                     | 160               |