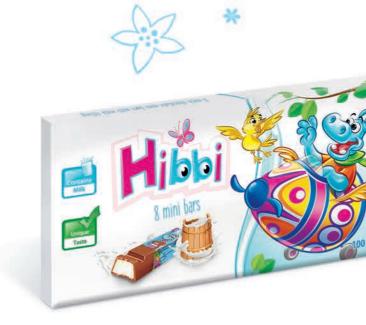

# HIPPITY, HOPPITY, EASTER'S ON ITS WAY!

ISTE

8 delicious mini bars made of milk chocolate with milk filling

Milk chocolate with Easter motives

Milk chocolate mini eggs with milk filling

Milk chocolate mini eggs with milk filling