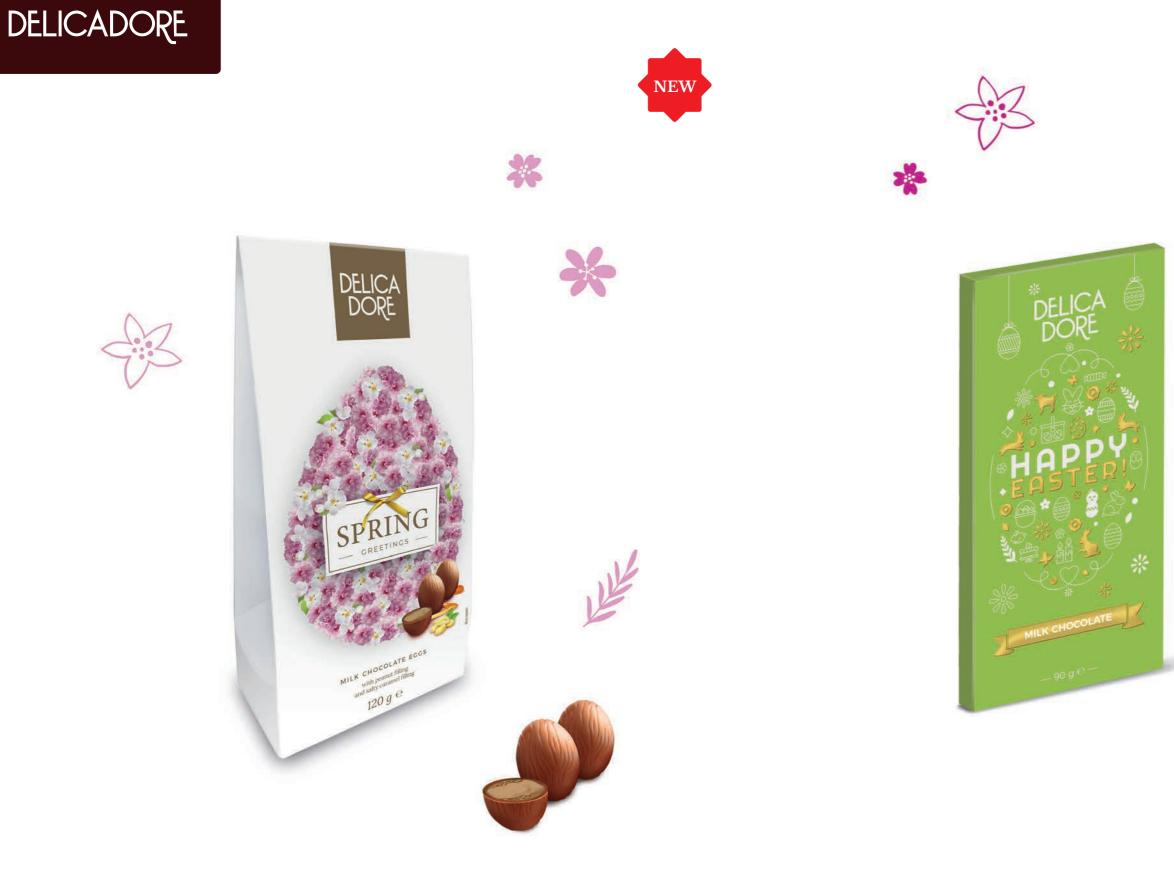

Milk chocolate 90 g

5 907443 605951 100 g Easter eggs with bunny headband

Easter Bunny box 88 g

5 904358 569637

9

6 14 7 98

EGGS

## Millano

Milk chocolate pralines

MIX: Milk chocolate eggs with flavoured fillings: vanilla, orange, chocolate with crisps, strawberry with crisps in a bag

Milk chocolate Easter eggs with peanut filling and caramel filling with pieces of peanuts