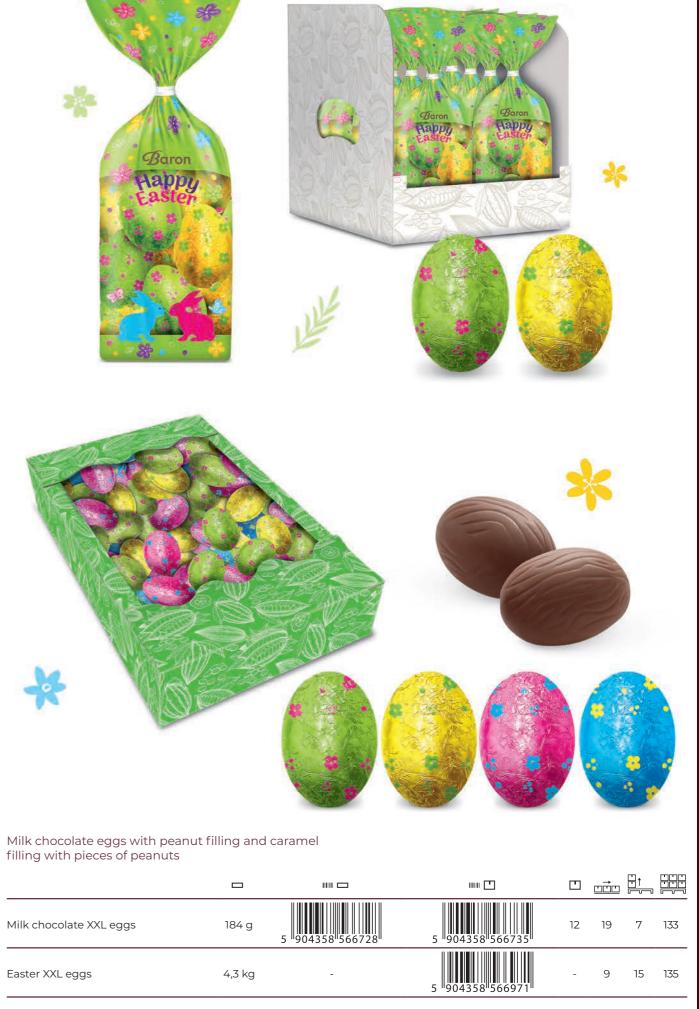

## Millano

Milk chocolate pralines

MIX: Milk chocolate eggs with flavoured fillings: vanilla, orange, chocolate with crisps, strawberry with crisps in a bag

Milk chocolate Easter eggs with peanut filling and caramel filling with pieces of peanuts

905858 673268

100 g

| Milk chocolate XXL eggs | 184 g  | 5 "904358"5667 |
|-------------------------|--------|----------------|
| Easter XXL eggs         | 4,3 kg | -              |

Milk chocolate discs

MIX: Milk chocolate eggs with flavoured fillings: vanilla, orange, chocolate with crisps, strawberry with crisps