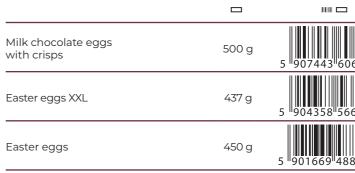

| Page |                                                                                                                 |                                                                            |                |                 |                               |    |    | ₽  |     |
|------|-----------------------------------------------------------------------------------------------------------------|----------------------------------------------------------------------------|----------------|-----------------|-------------------------------|----|----|----|-----|
| 10   | -                                                                                                               | Milk chocolate eggs with<br>milk filling and hazelnut<br>flavoured filling | 150 g          | 5 907443 605999 | 5 907443 <sup>11</sup> 606002 | 12 | 16 | 10 | 160 |
|      |                                                                                                                 | Milk chocolate eggs<br>with milk filling                                   | 150 g          | 5 907443 605975 | 5 907443 <sup>11</sup> 607122 | 12 | 16 | 10 | 160 |
| 11   | in the second | Sweet Obsession                                                            | 250 g          |                 | 5 904358 567121               | 11 | 32 | 8  | 256 |
|      |                                                                                                                 | Collection of bars                                                         | 250 g          | 5 904358 564601 | 5 904358 <sup>11</sup> 567138 | 20 | 12 | 7  | 84  |
| 12   |                                                                                                                 | Milk chocolate<br>4x15 g                                                   | 4<br>x<br>15 g | 5 907443 606606 | 5 907443 606613               | 20 | 24 | 13 | 312 |
| 13   |                                                                                                                 | Milk chocolate                                                             | 90 g           | 5 907443 606682 | 5 907443 <sup>11</sup> 606699 | 21 | 28 | 11 | 308 |
| 14   | All aster                                                                                                       | Happy Easter pralines                                                      | 100 g          | 5 902581 686503 | 5 902581 686510               | 12 | 15 | 7  | 105 |
|      |                                                                                                                 | Milk chocolate eggs<br>with crisps                                         | 500 g          | 5 907443 606385 | 5 907443 606415               | 10 | 16 | 5  | 80  |
| 15   |                                                                                                                 | Easter eggs XXL                                                            | 437 g          | 5 904358 566704 | 5 904358 566711               | 12 | 6  | 10 | 60  |
| -    |                                                                                                                 | Easter eggs                                                                | 450 g          | 5 901669 488763 | 5 901669 <sup>488930</sup>    | 12 | 6  | 10 | 60  |
| 16   |                                                                                                                 | Mini Easter eggs                                                           | 80 g           | 5 905858 674401 | 5 905858 674418               | 40 | 9  | 15 | 135 |
|      |                                                                                                                 |                                                                            |                |                 |                               |    |    |    |     |