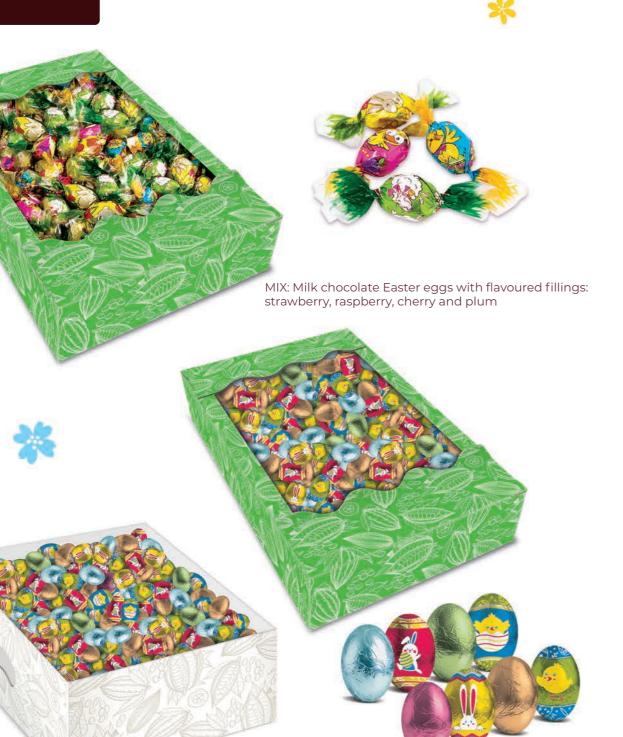

MIX: Milk chocolate eggs with flavoured fillings: vanilla, orange, chocolate with crisps, strawberry with crisps

| 6385 | 5 907443 606415 | 10 | 16 | 5  | 80 |
|------|-----------------|----|----|----|----|
| 6704 | 5 904358 566711 | 12 | 6  | 10 | 60 |
| 8763 | 5 901669 488930 | 12 | 6  | 10 | 60 |