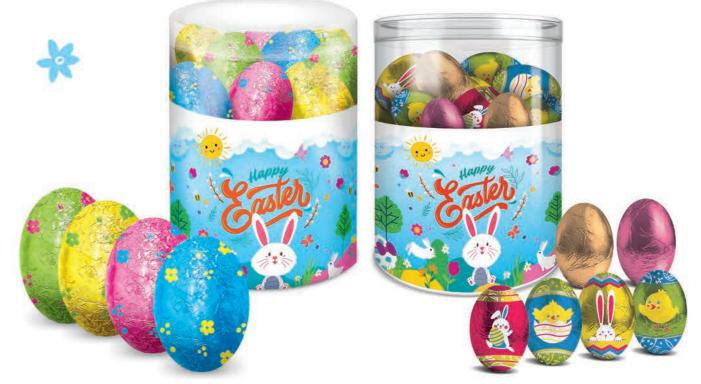

|-------|-------------------|-----------------|----|----|----|-----|
| Chocolate eggs with milk filling<br>and hazelnut flavoured filling | 150 g | 5 907443 605999   | 5 907443 606002 | 12 | 16 | 10 | 160 |
| Milk chocolate eggs with milk filling                              | 150 g | 5 907443 605975   | 5 907443 607122 | 12 | 16 | 10 | 160 |





Collection of mini bars: white chocolate and coffee flavoured chocolate, chocolate with candied orange peel, milk chocolate and chocolate

Sweet Obsession Collection of bars

\*







Delicate milk chocolate melting in the mouth

Delicious milk chocolate



90 g Milk chocolate



## Millano



Milk chocolate pralines







MIX: Milk chocolate eggs with flavoured fillings: vanilla, orange, chocolate with crisps, strawberry with crisps in a bag



Milk chocolate Easter eggs with peanut filling and caramel filling with pieces of peanuts





MIX: Milk chocolate eggs with flavoured fillings: vanilla, orange, chocolate with crisps, strawberry with crisps

| 6385 | 5 907443 606415 | 10 | 16 | 5  | 80 |
|------|-----------------|----|----|----|----|
| 6704 | 5 904358 566711 | 12 | 6  | 10 | 60 |
| 8763 | 5 901669 488930 | 12 | 6  | 10 | 60 |



905858 673268

100 g





| Milk chocolate XXL eggs | 184 g  | 5 "904358"5667 |
|-------------------------|--------|----------------|
| Easter XXL eggs         | 4,3 kg | -              |

Milk chocolate discs





MIX: Milk chocolate eggs with flavoured fillings: vanilla, orange, chocolate with crisps, strawberry with crisps

| Milk chocolate Easter eggs | 2,8 kg | - | 5 901669 484536 | - | 9 |