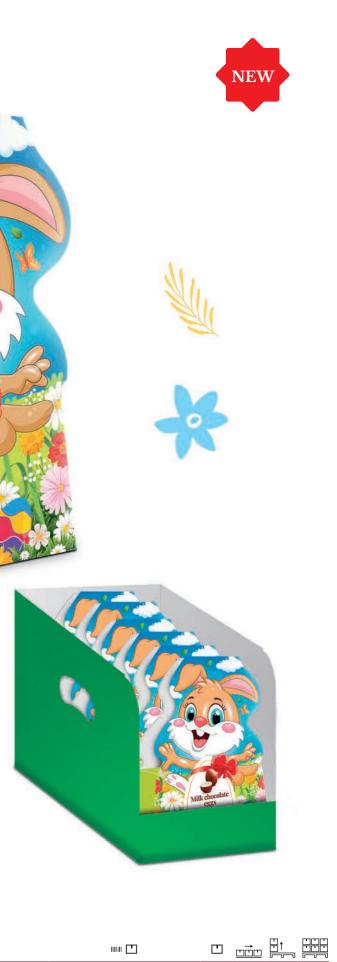

Milk chocolate 90 g

5 907443 605951 100 g Easter eggs with bunny headband

Easter Bunny box 88 g

5 904358 569637

9

6 14 7 98

EGGS

## Millano

Milk chocolate pralines

MIX: Milk chocolate eggs with flavoured fillings: vanilla, orange, chocolate with crisps, strawberry with crisps in a bag

Milk chocolate Easter eggs with peanut filling and caramel filling with pieces of peanuts