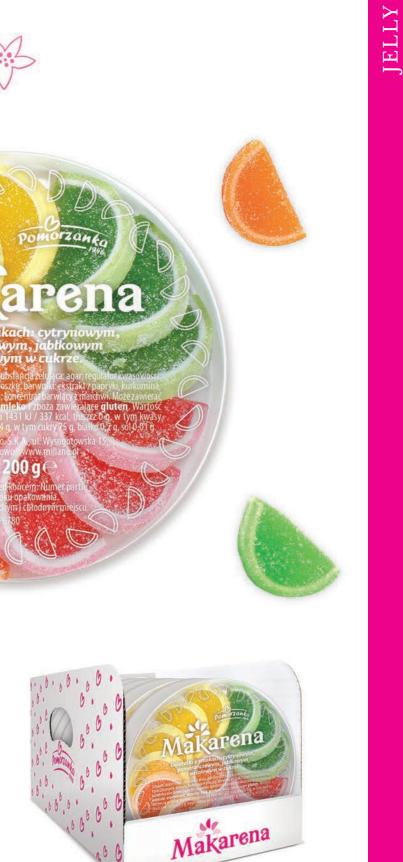

## SURROUNDED BY SUNSHINE, FLOWERS, CHOCOLATE, FAMILY AND FRIENDS BE HAPPY ON THIS SPECIAL DAY.

HAPPY EASTER!

Legendary fruit jellies in sugar in 4 flavours: lemon, apple, cherry and orange

影

Makarena 200 g