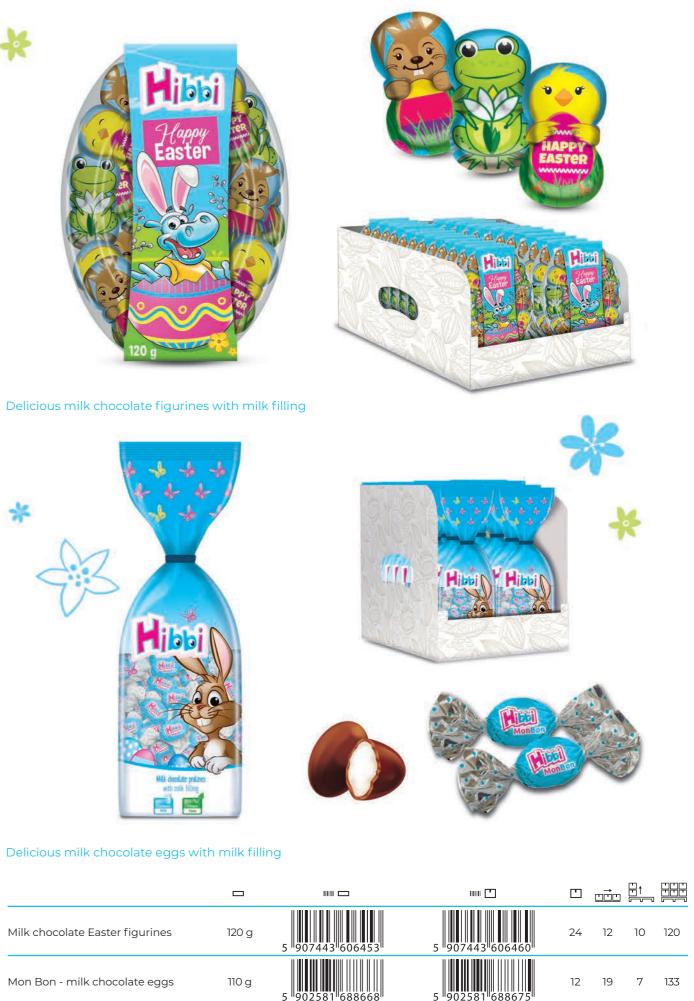

# HIPPITY, HOPPITY, EASTER'S ON ITS WAY!

ISTE

8 delicious mini bars made of milk chocolate with milk filling

Milk chocolate with Easter motives

Milk chocolate mini eggs with milk filling

Milk chocolate mini eggs with milk filling

| Page |     |                                    |                    |                         |                                                        | □ <sub>nīn</sub> |        |
|------|-----|------------------------------------|--------------------|-------------------------|--------------------------------------------------------|------------------|--------|
| 21   |     | Makarena<br>Fruit jelly            | 200 g              | 5 900847 000698         | 5 <sup>900847<sup>1</sup>006126<sup>1</sup></sup>      | 12 17            | 6 102  |
| 22   |     | Easter figurines                   | 30 g               | 5907 <sup>11</sup> 8937 | 5 900847 <sup>11</sup> 005938 <sup>11</sup>            | 42 21            | 16 336 |
| 23   | -   | Super Mleczko (vanilla)            | 190 g              | 5 903228 101083         | 5 903228 101090                                        | 11 17            | 9 153  |
|      | Him | Mini bars                          | 100 g              | 5 902581 686107         | 5 <sup>1</sup> 902581 <sup>1</sup> 686114 <sup>1</sup> | 16 28            | 11 308 |
| 25   |     | Milk chocolate                     | 100 g              | 5 902581 688194         | 5 902581 688538                                        | 20 24            | 13 312 |
|      |     | Mon Bon - milk chocolat<br>eggs    | <sup>e</sup> 130 g | 5 901669 488664         | 5 901669 488671                                        | 18 8             | 9 72   |
| 26   |     | Mon Bon - milk chocolate<br>eggs   | 1 kg               | -                       | 5 907443 602387                                        | - 15             | 15 225 |
|      |     | Milk chocolate Easter<br>figurines | 120 g              | 5 907443 606453         | 5 907443 606460                                        | 24 12            | 10 120 |
| 27   |     | Mon Bon - milk chocolat<br>eggs    | e 110 g            | 5 902581 688668         | 5 902581 688675                                        | 12 19            | 7 133  |