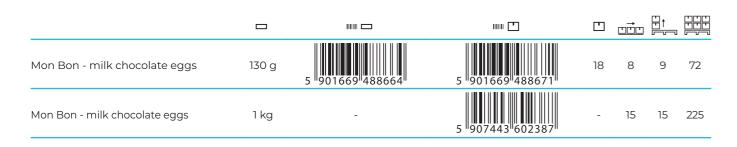

| Page |     |                                    |                    |                         |                                                        | □ <sub>nīn</sub> |        |
|------|-----|------------------------------------|--------------------|-------------------------|--------------------------------------------------------|------------------|--------|
| 21   |     | Makarena<br>Fruit jelly            | 200 g              | 5 900847 000698         | 5 <sup>900847<sup>1</sup>006126<sup>1</sup></sup>      | 12 17            | 6 102  |
| 22   |     | Easter figurines                   | 30 g               | 5907 <sup>11</sup> 8937 | 5 900847 <sup>11</sup> 005938 <sup>11</sup>            | 42 21            | 16 336 |
| 23   | -   | Super Mleczko (vanilla)            | 190 g              | 5 903228 101083         | 5 903228 101090                                        | 11 17            | 9 153  |
|      | Him | Mini bars                          | 100 g              | 5 902581 686107         | 5 <sup>1</sup> 902581 <sup>1</sup> 686114 <sup>1</sup> | 16 28            | 11 308 |
| 25   |     | Milk chocolate                     | 100 g              | 5 902581 688194         | 5 902581 688538                                        | 20 24            | 13 312 |
|      |     | Mon Bon - milk chocolat<br>eggs    | <sup>e</sup> 130 g | 5 901669 488664         | 5 901669 488671                                        | 18 8             | 9 72   |
| 26   |     | Mon Bon - milk chocolate<br>eggs   | 1 kg               | -                       | 5 907443 602387                                        | - 15             | 15 225 |
|      |     | Milk chocolate Easter<br>figurines | 120 g              | 5 907443 606453         | 5 907443 606460                                        | 24 12            | 10 120 |
| 27   |     | Mon Bon - milk chocolat<br>eggs    | e 110 g            | 5 902581 688668         | 5 902581 688675                                        | 12 19            | 7 133  |