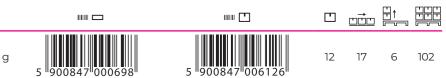

| Page |     |                                    |                    |                         |                                                        | □ <sub>nīn</sub> |        |
|------|-----|------------------------------------|--------------------|-------------------------|--------------------------------------------------------|------------------|--------|
| 21   |     | Makarena<br>Fruit jelly            | 200 g              | 5 900847 000698         | 5 <sup>900847<sup>1</sup>006126<sup>1</sup></sup>      | 12 17            | 6 102  |
| 22   |     | Easter figurines                   | 30 g               | 5907 <sup>11</sup> 8937 | 5 900847 <sup>11</sup> 005938 <sup>11</sup>            | 42 21            | 16 336 |
| 23   | -   | Super Mleczko (vanilla)            | 190 g              | 5 903228 101083         | 5 903228 101090                                        | 11 17            | 9 153  |
|      | Him | Mini bars                          | 100 g              | 5 902581 686107         | 5 <sup>1</sup> 902581 <sup>1</sup> 686114 <sup>1</sup> | 16 28            | 11 308 |
| 25   |     | Milk chocolate                     | 100 g              | 5 902581 688194         | 5 902581 688538                                        | 20 24            | 13 312 |
|      |     | Mon Bon - milk chocolat<br>eggs    | <sup>e</sup> 130 g | 5 901669 488664         | 5 901669 488671                                        | 18 8             | 9 72   |
| 26   |     | Mon Bon - milk chocolate<br>eggs   | 1 kg               | -                       | 5 907443 602387                                        | - 15             | 15 225 |
|      |     | Milk chocolate Easter<br>figurines | 120 g              | 5 907443 606453         | 5 907443 606460                                        | 24 12            | 10 120 |
| 27   |     | Mon Bon - milk chocolat<br>eggs    | e 110 g            | 5 902581 688668         | 5 902581 688675                                        | 12 19            | 7 133  |