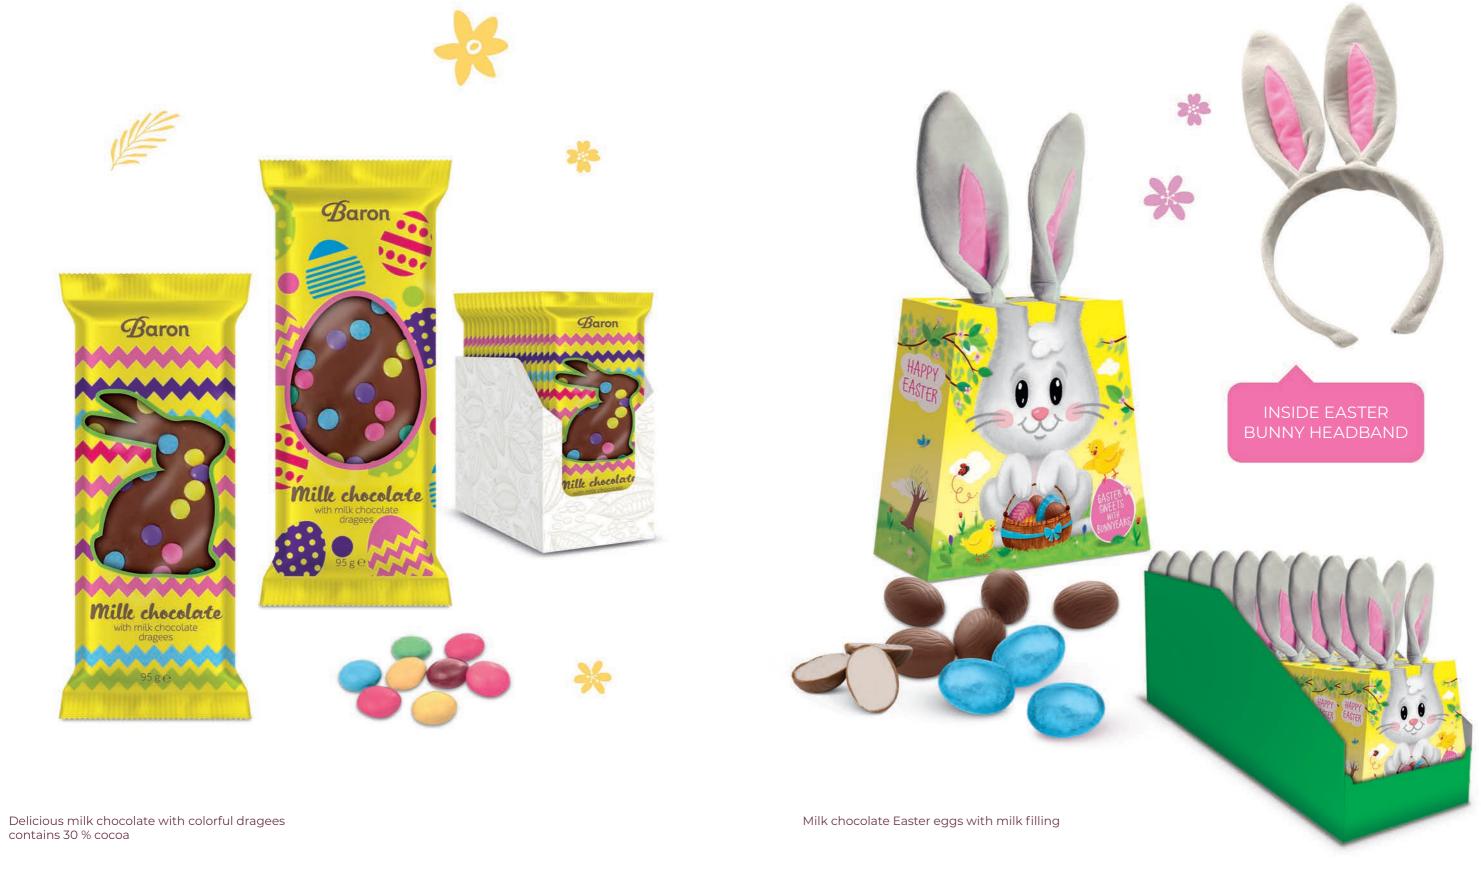

Milk chocolate 90 g

5 907443 605951 100 g Easter eggs with bunny headband

Easter Bunny box 88 g

5 904358 569637

9

6 14 7 98

EGGS